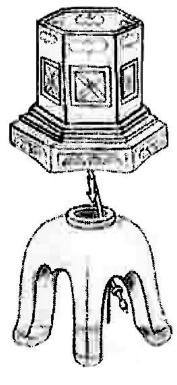

SS-8577 Sacred Pagoda Lantern Illuminated Statue

## TOSCANO INSTRUCTIONS FOR PRODUCT

Thank you for your recent purchase of this Design Toscano hand-crafted piece of statuary. We have taken great care to create this piece especially for you. Please review these instructions and assemble this piece with care.



**Step 1** Position the light cable to go through the channel of the lamp base.

## **Important Safety Instruction:**

This lamp has a polarized plug (one blade is wider than the other) as a safety feature to reduce the risk of electic shock. This plug will fit into a polarized outlet only one way. If the plug does not fit into the outlet, reverse the plug. If the plug still does not fit, consult a qualified electrician. Never use an extension cord unless the plug can be fully inserted. Do not alter the plug.



©Copyright 2019, Design Toscano, Inc.



## THANK YOU