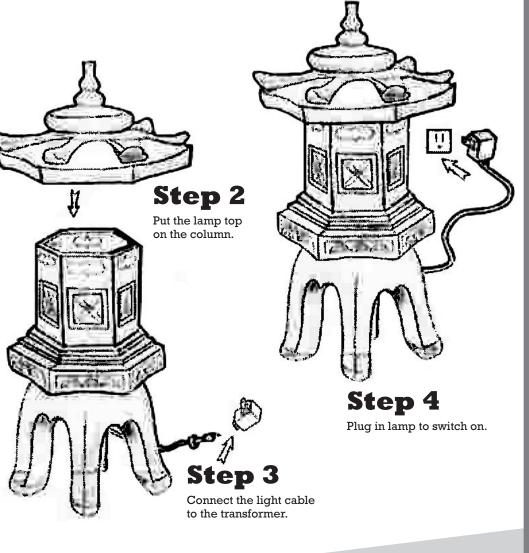

Illuminated Statue

## TOSCANO INSTRUCTIONS FOR PRODUCT

Thank you for your recent purchase of this Design Toscano hand-crafted piece of statuary. We have taken great care to create this piece especially for you. Please review these instructions and assemble this piece with care.



**Step 1** Position the light cable to go through the channel of the lamp base.

## **Important Safety Instruction:**

This lamp has a polarized plug (one blade is wider than the other) as a safety feature to reduce the risk of electic shock. This plug will fit into a polarized outlet only one way. If the plug does not fit into the outlet, reverse the plug. If the plug still does not fit, consult a qualified electrician. Never use an extension cord unless the plug can be fully inserted. Do not alter the plug.



©Copyright 2019, Design Toscano, Inc.



## THANK YOU